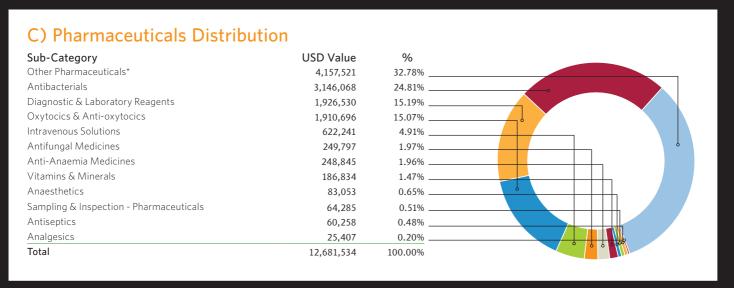

#### B) Medical Devices, Supplies and Anatomical Models Distribution **USD** Value Sub-Category Medical & Reproductive Health Kits 12.868.387 38.92% \_ Medical & Surgical Instruments 16.21% 5.359.591 Medical Devices General & Supplies 3,856,486 11.66% \_ Hospital Equipment & Furniture 3,571,128 10.80% Anaesthesia & Resuscitation Equipment 7.16% \_\_ 2.366.933 Sampling/Testing & Other Services 3.34% . 1.103.235 Medical Diagnostic Equipment & Supplies 1,083,522 3.28% Medical Electrical Equipment 1,030,293 3.12% \_ Anatomical Models 728,100 2.20% \_ Laboratory Equipment 449,942 1.36% Medical Sterilization Equipment 322,378 0.98% \_ Medical Utensils 170,597 0.52% \_ Medical Attire & Linen 152,315 0.46% Total 33,062,907 100.00%