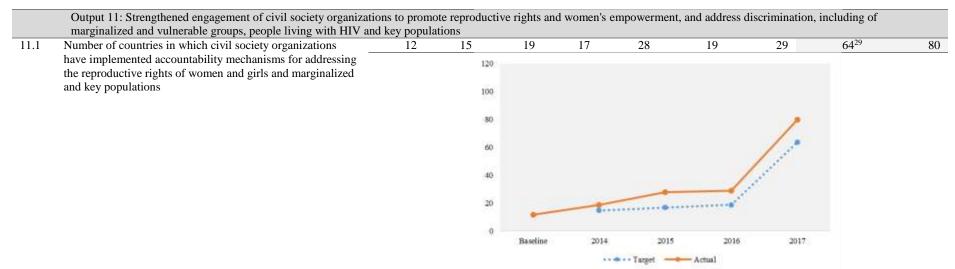

| Output                                                                                                              | Performance, 2014-<br>2017 | •         | ture for programn<br>2014-2017<br>In millions of dol |                         | Expenditure with gender equality as a significant or principal objective |
|---------------------------------------------------------------------------------------------------------------------|----------------------------|-----------|------------------------------------------------------|-------------------------|--------------------------------------------------------------------------|
|                                                                                                                     | -                          | Regular   | Other                                                | Percentage <sup>2</sup> | -                                                                        |
|                                                                                                                     |                            | resources | resource                                             |                         |                                                                          |
| Outcome 1: Increased availability and use of integrated sexual and reproductive health services                     |                            | 553.2     | 1,383.8                                              | 61.8%                   | 1,096.5                                                                  |
| 1 Delivered integrated sexual and reproductive health services                                                      | 80%                        | 174.0     | 168.8                                                |                         |                                                                          |
| 2 Improved demand for and supply of modern contraceptives and quality family planning                               | 105%                       | 131.4     | 688.8                                                | _                       |                                                                          |
| 3 Delivered comprehensive maternal health services                                                                  | 95%                        | 162.9     | 291.6                                                | _                       |                                                                          |
| 4 Delivered HIV programmes                                                                                          | 55%                        | 26.2      | 76.3                                                 | _                       |                                                                          |
| 5 Provided sexual and reproductive health services in humanitarian settings                                         | 116%                       | 58.7      | 158.3                                                | _                       |                                                                          |
| Outcome 2: Increased priority on adolescents, especially on very young adolescent girls, in national and programmes | development policies       | 131.4     | 130.1                                                | 8.3%                    | 160.9                                                                    |
| 6 Conducted evidence-based advocacy for incorporating adolescent and youth                                          | 95%                        | 104.0     | 97.0                                                 |                         |                                                                          |
| 7 Designed and implemented comprehensive sexuality education                                                        | 60%                        | 21.9      | 15.8                                                 | _                       |                                                                          |
| 8 Designed and implemented comprehensive programmes to reach marginalized girls                                     | 83%                        | 5.5       | 17.3                                                 | _                       |                                                                          |
| Outcome 3: Advanced gender equality, women's and girls' empowerment, and reproductive rights                        |                            | 131.4     | 304.8                                                | 13.9%                   | 385.9                                                                    |
| 9 Strengthened international and national protection systems for reproductive rights                                | 129%                       | 18.5      | 26.2                                                 |                         |                                                                          |
| 10 Prevented gender-based violence and harmful practices                                                            | 123%                       | 94.9      | 261.5                                                | _                       |                                                                          |
| 11 Engaged civil society organizations                                                                              | 106%                       | 18.0      | 17.1                                                 | _                       |                                                                          |
| Outcome 4: Strengthened national policies and international development agendas                                     |                            | 237.4     | 175.1                                                | 13.2%                   | 160.7                                                                    |
| 12 Strengthened national population data eco-systems                                                                | 88%                        | 87.8      | 123.3                                                |                         |                                                                          |
| 13 Integrated population dynamics and health and social data into policies and programmes                           | 96%                        | 149.6     | 51.8                                                 | _                       |                                                                          |
| Organizational effectiveness and efficiency                                                                         |                            | 72.8      | 15.2                                                 | 2.8%                    | 36.1                                                                     |
| 14 Improved programme effectiveness                                                                                 | 96%                        | 38.1      | 10.2                                                 |                         |                                                                          |
| 15 Mobilization, management and alignment of resources                                                              | 95%                        | 2.4       | 1.9                                                  | _                       |                                                                          |
| 16 Increased adaptability through innovation, partnership and communications                                        | 111%                       | 32.3      | 3.1                                                  |                         |                                                                          |