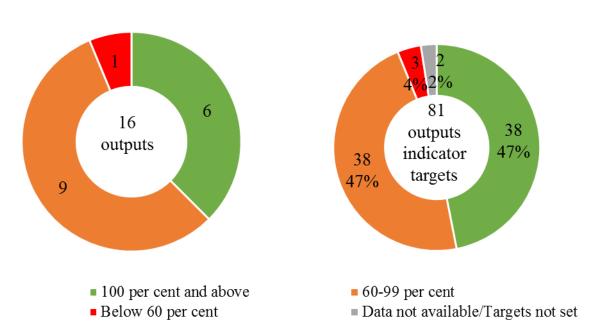

Overall UNFPA fully achieved (100 per cent and above) six outputs and partially achieved nine, including five that registered progress at 95 percent and above. One output (increased national capacity to deliver HIV programmes) was achieved by only 55 per cent (figure 1) due to partial achievement of one of its three indicators; *Number of countries with HIV prevalence over one per cent that have implemented at least 8 of the UNFPA 10-step strategic approach to comprehensive condom programming*<sup>1</sup>.

Figure 1: Achievement of strategic plan outputs, as of 2017

Figure 2: Achievement of strategic plan output indicators, as of 2017

UNFPA fully achieved 47 per cent (38) of 81 output indicator targets, and partially achieved 47 per cent (38), of which nearly half were achieved at a high rate in the 90th percentile (figure 2). Three output indicator targets fell below the 60 per cent threshold including the condom programming output indicator target noted above, and two

<sup>&</sup>lt;sup>1</sup> 2014, Indicator edited during the midterm review to focus on high prevalence countries

other output indicator targets, which are related to organizational effectiveness and efficiency: