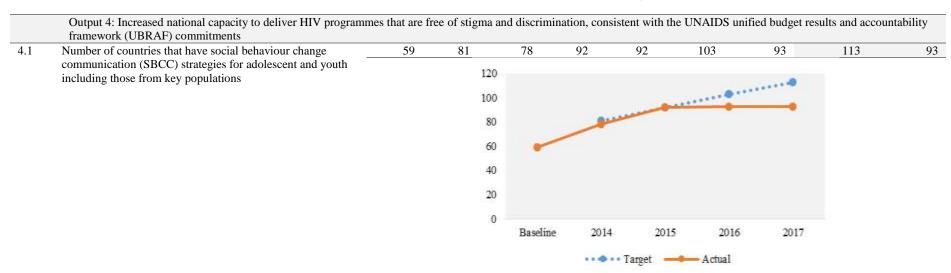

Overall UNFPA fully achieved (100 per cent and above) six outputs and partially achieved nine, including five that registered progress at 95 percent and above. One output (increased national capacity to deliver HIV programmes) was achieved by only 55 per cent (figure 1) due to partial achievement of one of its three indicators; *Number of countries with HIV prevalence over one per cent that have implemented at least 8 of the UNFPA 10-step strategic approach to comprehensive condom programming*<sup>1</sup>.

The reasons for partial achievement are: 1) funding constraints; 2) countries prioritised to integrate condom programming with other sexual and reproductive health policies and programmes; and 3) humanitarian context. It should be noted, however, that many UNFPA-supported countries are in the pipeline of implementing all 10 steps to comprehensive condom programming.

|     | Indicator                                                                                                                                                                                                                           | Baselin<br>e | 2014<br>target             | 2014<br>actual                                | 2015<br>target | 2015<br>actual | 2016<br>target      | 2016<br>actual | 2017 end-<br>of-the plan<br>target | 2017 End-<br>of-the plan<br>progress |
|-----|-------------------------------------------------------------------------------------------------------------------------------------------------------------------------------------------------------------------------------------|--------------|----------------------------|-----------------------------------------------|----------------|----------------|---------------------|----------------|------------------------------------|--------------------------------------|
| 4.2 | Number of countries with HIV prevalence over one per cent that have implemented at least 8 out of the UNFPA 10-step strategic approach to comprehensive condom programming 15                                                       |              | 50<br>40<br>30<br>20<br>10 |                                               |                |                | 017                 |                | 41                                 | 11                                   |
| 4.3 | Number of countries that have at least one community based sex worker-led organization engaged in the design, implementation, and monitoring of programmes that address HIV and sexual and reproductive health needs of sex workers | 32           | 37                         | 38<br>120<br>100<br>80<br>60<br>40<br>20<br>0 |                | 46             | 2015 2016<br>Actual | 2017           | 56                                 | 50                                   |

<sup>&</sup>lt;sup>15</sup> 2014, Indicator edited during the midterm review to focus on high prevalence countries

|     | Indicator                                                                                                                                                             | Baselin<br>e        | 2014<br>target               | 2014<br>actual    | 2015<br>target | 2015<br>actual | 2016<br>target | 2016<br>actual | 2017 end-<br>of-the plan<br>target | 2017 End-<br>of-the plan<br>progress |
|-----|-----------------------------------------------------------------------------------------------------------------------------------------------------------------------|---------------------|------------------------------|-------------------|----------------|----------------|----------------|----------------|------------------------------------|--------------------------------------|
| 5.1 | Output 5: Increased national capacity to provide sexual and re<br>Number of countries that have capacity to implement                                                 | eproductive n<br>30 | 34                           | s in numani<br>48 | tarian setting | gs<br>57       | 65             | 67             | 75                                 | 92                                   |
| 3.1 | Minimum initial Service Package (MISP) at the onset of a crisis                                                                                                       |                     | 120<br>100<br>80<br>60<br>40 |                   |                |                | 0.5            |                | 017                                | 92                                   |
|     |                                                                                                                                                                       |                     |                              | Dascin            |                |                |                | 2              | ·•                                 |                                      |
| 5.2 | Number of countries that have budgeted humanitarian contingency plans that include elements for addressing sexual and reproductive health needs of women, adolescents |                     | 120                          |                   |                |                |                |                | 66                                 | 45                                   |
|     | and youth including services for survivors of sexual violence in crises <sup>16</sup>                                                                                 |                     | 100                          |                   |                |                |                |                |                                    |                                      |
|     |                                                                                                                                                                       |                     | 80                           |                   |                |                |                |                |                                    |                                      |
|     |                                                                                                                                                                       |                     | 60                           |                   |                |                |                |                |                                    |                                      |
|     |                                                                                                                                                                       |                     | 40                           |                   |                |                |                |                |                                    |                                      |
|     |                                                                                                                                                                       |                     | 20                           |                   |                |                |                |                |                                    |                                      |
|     |                                                                                                                                                                       |                     | 0                            |                   |                | 20             | 017            |                |                                    |                                      |
|     |                                                                                                                                                                       |                     |                              |                   |                | ■ Target       | Actual         |                |                                    |                                      |