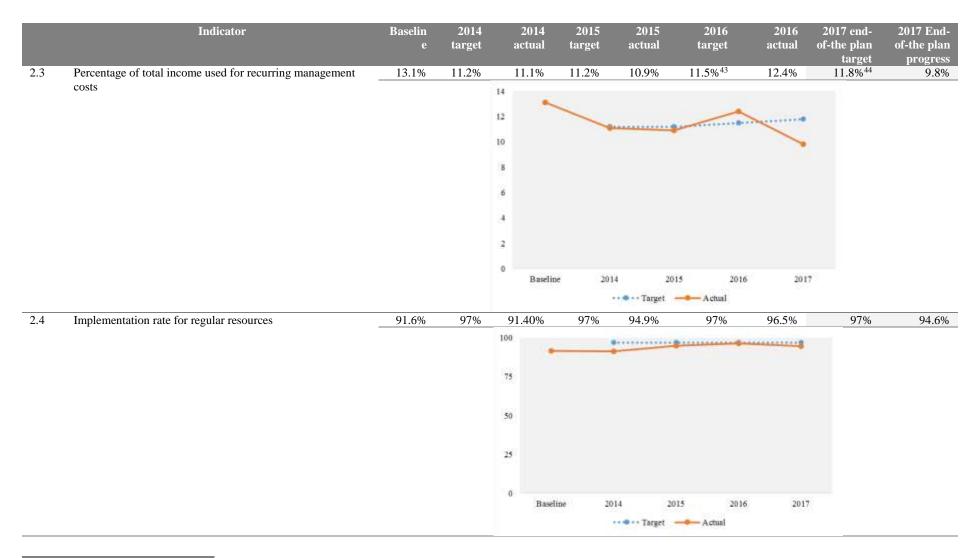

## Section II: Indicator updates, 2017

|   | Indicator                                                                                                                                                                                                                                                                    | Baseline                 | 2017 end-of-the plan target                | 2017 End-of- the plan progress     |
|---|------------------------------------------------------------------------------------------------------------------------------------------------------------------------------------------------------------------------------------------------------------------------------|--------------------------|--------------------------------------------|------------------------------------|
|   | Goal: Achieve universal access to sexual and reproductive heat to improve the lives of adolescents and youth, and women, ena                                                                                                                                                 |                          |                                            | erate progress on the ICPD agenda, |
| 1 | Maternal mortality ratio                                                                                                                                                                                                                                                     | 246 <sup>3</sup> (2010)  | 160                                        | 216 (2015)                         |
| 2 | Adolescent birth rate                                                                                                                                                                                                                                                        | 47.2 <sup>4</sup> (2010) | 42                                         | 44 (2015)                          |
| 3 | Number of HIV new infections per 1,000 uninfected population <sup>5</sup> (by age group, sex and key populations)                                                                                                                                                            | -                        | •                                          | 0.26 (2017)                        |
| 4 | Percentage of women 20-24 married/in-union before age 18                                                                                                                                                                                                                     | 28.6 <sup>6</sup> (2010) | 27                                         | 26.7 (2015)                        |
| 5 | Proportion of ever-partnered women and girls aged 15 years and older subjected to physical, sexual or psychological violence by a current or former intimate partner, in the last 12 months, by age group and place of occurrence <sup>7</sup>                               | 28.5                     |                                            | 18.9 (2016)                        |
| 6 | Number of countries that have ratified the Covenant on<br>Economic, Social, and Cultural Rights, the Convention to<br>Eliminate All Forms of Discrimination Against Women, the<br>Convention on the Rights of Disabled People, and their<br>corresponding optional protocols | 10 (2013)                | 30                                         | 20                                 |
|   | Outcome 1: Increased availability and use of integrated sexual responsive and meet human rights standards for quality of car                                                                                                                                                 |                          | vices (including family planning, maternal | health and HIV) that are gender-   |
| 1 | Percentage of countries in which at least 95% of service delivery points have seven life-saving maternal/reproductive health medicines from the WHO priority list**                                                                                                          | 40%8                     | 50%                                        | 58%                                |
| 2 | Contraceptive prevalence rate, (Total)                                                                                                                                                                                                                                       | 63%                      | 70%                                        | 63%                                |
| 3 | Proportion of women of reproductive age (aged 15-49) who have their needs for family planning satisfied with modern methods <sup>9</sup>                                                                                                                                     | -                        | _10                                        | 77.8%                              |